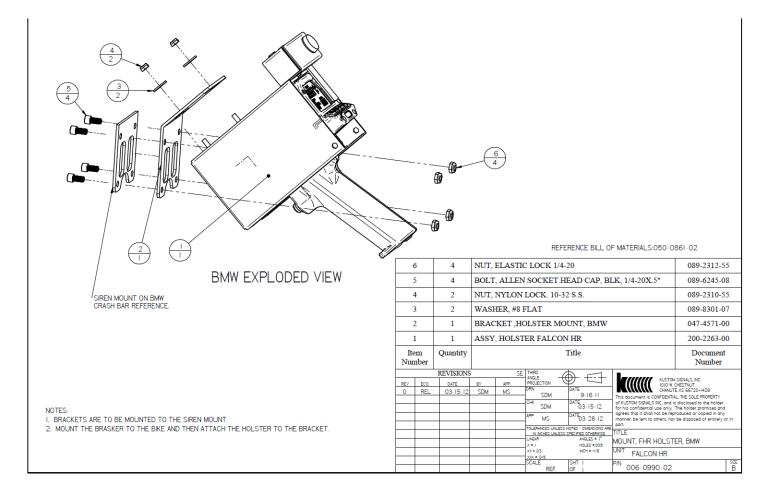

# 2009-2013 Holster with Mount

| Vehicles:    | BMW 1200 RTP |
|--------------|--------------|
|              | BMW 1150 RTP |
| Model Years: | 1999-Present |
| Location:    | Crash Bar    |
| Products:    | Falcon       |