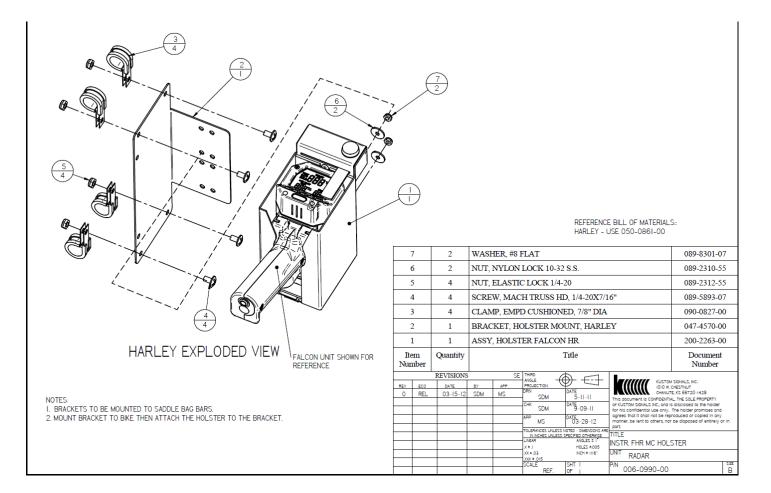

# 2006-2013 Holster and Mount

| Vehicles:    | Harley Davidson Electra Glide |
|--------------|-------------------------------|
|              | Harley Davidson Road King     |
| Model Years: | 1999-Present                  |
| Location:    | Rear Saddlebag                |
| Products:    | Falcon HR with Handle         |