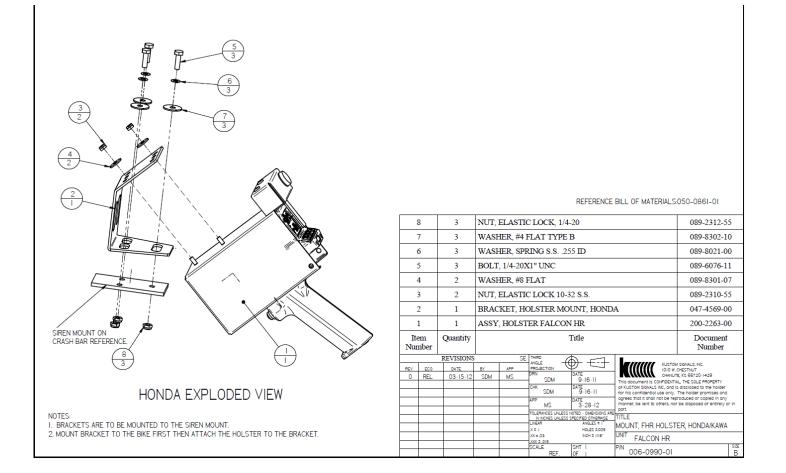

# 2007-2013 Holster with Mount

| Vehicles:    | ST 1300 PA            |
|--------------|-----------------------|
| Model Years: | 2007-Present          |
| Location:    | Crashbar              |
| Products:    | Falcon HR with Handle |