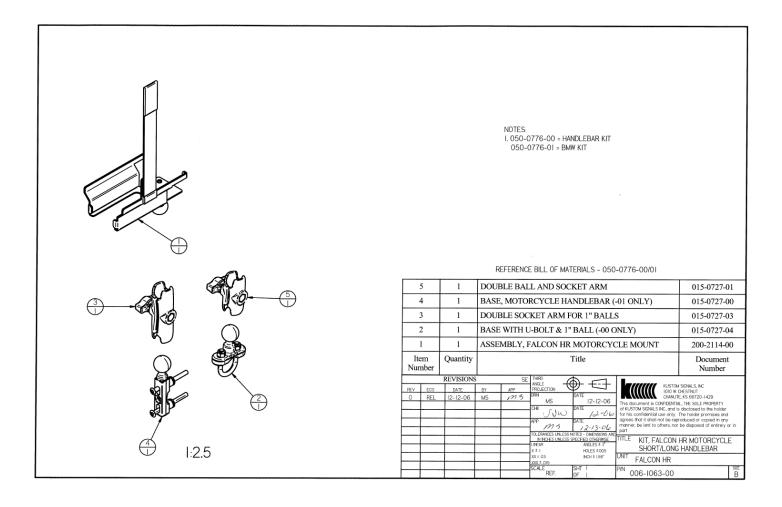

# Motorcycle Handlebar Mount

| Vehicles:    | All Motorcycles with Tube Handlebar |
|--------------|-------------------------------------|
| Model Years: | 2012-Present                        |
| Location:    | Handlebar                           |
| Products:    | Falcon HR                           |

|       |                  |                         | NOTES<br>1. 050-0776-00 = HANDLEBAR KIT<br>050-0776-01 = BMW KIT                                                                                                                                                                                                    |                                                                                                                                                                   |
|-------|------------------|-------------------------|---------------------------------------------------------------------------------------------------------------------------------------------------------------------------------------------------------------------------------------------------------------------|-------------------------------------------------------------------------------------------------------------------------------------------------------------------|
|       | []               |                         | REFERENCE BILL OF MATERIALS - 050-0776-00/01                                                                                                                                                                                                                        |                                                                                                                                                                   |
|       | 5                | 1                       | DOUBLE BALL AND SOCKET ARM                                                                                                                                                                                                                                          | 015-0727-01                                                                                                                                                       |
|       | 4                | 1                       | BASE, MOTORCYCLE HANDLEBAR (-01 ONLY)                                                                                                                                                                                                                               | 015-0727-00                                                                                                                                                       |
|       | 3                | 1                       | DOUBLE SOCKET ARM FOR 1" BALLS                                                                                                                                                                                                                                      | 015-0727-03                                                                                                                                                       |
|       | 2                | 1                       | BASE WITH U-BOLT & 1" BALL (-00 ONLY)                                                                                                                                                                                                                               | 015-0727-04                                                                                                                                                       |
|       | 1                | 1                       | ASSEMBLY, FALCON HR MOTORCYCLE MOUNT                                                                                                                                                                                                                                | 200-2114-00                                                                                                                                                       |
|       | Item<br>Number   | Quantity                | Title                                                                                                                                                                                                                                                               | Document<br>Number                                                                                                                                                |
| 1:2.5 | REV ECO<br>O REL | REVISIONS DATE 12-12-06 | ET APP PROJECTION DATE 2-12-06<br>MS /21.5 DATE 2-12-06<br>MS /21.5 DATE /2-12-06<br>CFK JU DATE /2-2-06<br>APP /// JU DATE /2-2-06<br>APP /// JU DATE /2-13-06<br>TO ENVERSE SCREPO DATE / DATE /2-13-06<br>TO ENVERSE SCREPO DATE / DATE /2-13-06<br>NED SCREPORT | d is disclosed to the holder<br>by The holder provises and<br>reproduced or copied in any<br>nor be disposed of entirely or in<br>N HR MOTORCYCLE<br>VG HANDLEBAR |