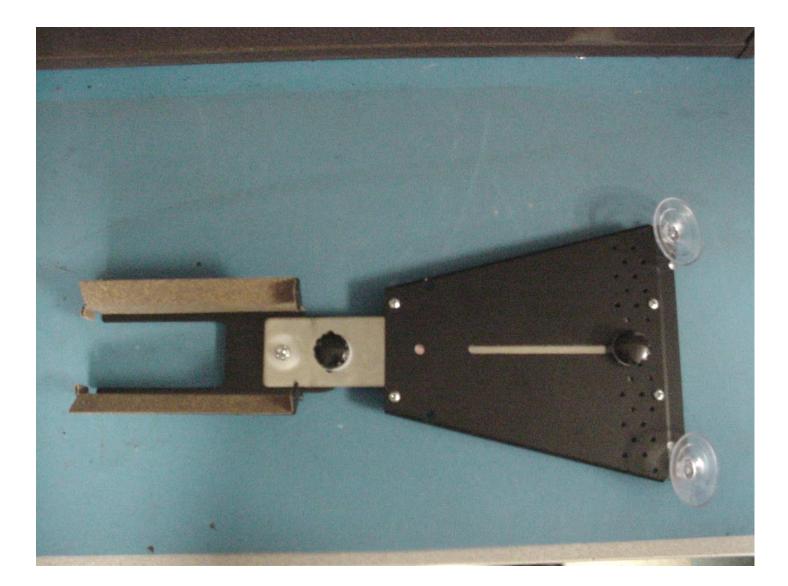

# TRIPOD CENTER MOUNT

| Vehicles:    | Universal        |
|--------------|------------------|
| Model Years: | 2013-Present     |
| Location:    | Center Dash Tray |
| Products:    | Falcon HR        |

### ORDER PART NUMBER 200-2166-00

|                                                                 |                  |                              | ASSEMBLED VIE                                                                                                                                                                                                                                                                                                                                                                                                                                                                                                                                                                                                                                                                                                                                                                                                                                                                                                                                                                                                                                                                                                                                                                                                                                                                                                                                                                                                                                                                                                                                                                                                                                                                                                                                                                                                                                                                                                                                                                                                                                                                                                                                  | ×<br>×                                                              |
|-----------------------------------------------------------------|------------------|------------------------------|------------------------------------------------------------------------------------------------------------------------------------------------------------------------------------------------------------------------------------------------------------------------------------------------------------------------------------------------------------------------------------------------------------------------------------------------------------------------------------------------------------------------------------------------------------------------------------------------------------------------------------------------------------------------------------------------------------------------------------------------------------------------------------------------------------------------------------------------------------------------------------------------------------------------------------------------------------------------------------------------------------------------------------------------------------------------------------------------------------------------------------------------------------------------------------------------------------------------------------------------------------------------------------------------------------------------------------------------------------------------------------------------------------------------------------------------------------------------------------------------------------------------------------------------------------------------------------------------------------------------------------------------------------------------------------------------------------------------------------------------------------------------------------------------------------------------------------------------------------------------------------------------------------------------------------------------------------------------------------------------------------------------------------------------------------------------------------------------------------------------------------------------|---------------------------------------------------------------------|
| °                                                               | 6                | 1                            | GASKET, FALCON HR CRADLE                                                                                                                                                                                                                                                                                                                                                                                                                                                                                                                                                                                                                                                                                                                                                                                                                                                                                                                                                                                                                                                                                                                                                                                                                                                                                                                                                                                                                                                                                                                                                                                                                                                                                                                                                                                                                                                                                                                                                                                                                                                                                                                       | 187-0226-00                                                         |
|                                                                 | 5                | 1                            | GASKET, FALCON HR CRADLE                                                                                                                                                                                                                                                                                                                                                                                                                                                                                                                                                                                                                                                                                                                                                                                                                                                                                                                                                                                                                                                                                                                                                                                                                                                                                                                                                                                                                                                                                                                                                                                                                                                                                                                                                                                                                                                                                                                                                                                                                                                                                                                       | 187-0226-01                                                         |
|                                                                 | 4                | 1                            | MACHINE SCREW TRUSS HEAD PHILLIPS 1/4 - 20 X<br>3/4 INCHES                                                                                                                                                                                                                                                                                                                                                                                                                                                                                                                                                                                                                                                                                                                                                                                                                                                                                                                                                                                                                                                                                                                                                                                                                                                                                                                                                                                                                                                                                                                                                                                                                                                                                                                                                                                                                                                                                                                                                                                                                                                                                     | 089-5893-12                                                         |
|                                                                 | 3                | 1                            | BRACKET, FALCON HR TRIPOD                                                                                                                                                                                                                                                                                                                                                                                                                                                                                                                                                                                                                                                                                                                                                                                                                                                                                                                                                                                                                                                                                                                                                                                                                                                                                                                                                                                                                                                                                                                                                                                                                                                                                                                                                                                                                                                                                                                                                                                                                                                                                                                      | 047-4400-00                                                         |
|                                                                 | 2                | 2                            | NYLON WASHER .878 O.D. X .253 LD.                                                                                                                                                                                                                                                                                                                                                                                                                                                                                                                                                                                                                                                                                                                                                                                                                                                                                                                                                                                                                                                                                                                                                                                                                                                                                                                                                                                                                                                                                                                                                                                                                                                                                                                                                                                                                                                                                                                                                                                                                                                                                                              | 090-0103-02                                                         |
|                                                                 | 1                | 1                            | ROD 4" THREADED                                                                                                                                                                                                                                                                                                                                                                                                                                                                                                                                                                                                                                                                                                                                                                                                                                                                                                                                                                                                                                                                                                                                                                                                                                                                                                                                                                                                                                                                                                                                                                                                                                                                                                                                                                                                                                                                                                                                                                                                                                                                                                                                | 076-0240-00                                                         |
|                                                                 | Item<br>Number   | Quantity                     | Title                                                                                                                                                                                                                                                                                                                                                                                                                                                                                                                                                                                                                                                                                                                                                                                                                                                                                                                                                                                                                                                                                                                                                                                                                                                                                                                                                                                                                                                                                                                                                                                                                                                                                                                                                                                                                                                                                                                                                                                                                                                                                                                                          | Document<br>Number                                                  |
|                                                                 | REV ECO<br>O REL | REVISION<br>DATE<br>12-29-09 | BY APP PROJECTION THE SCHOOL OF THE SCHOOL O                 | STNUT<br>5 66720-1429<br>THE SOLE PROPERTY<br>sclosed to the holder |
|                                                                 |                  |                              | MMM I-4-10 for his confidential use only. The<br>APP OSTEP Ogrees that it shall not be repool<br>TO EXERCISE ULLESS VICTO INSERTION APP<br>TO EXERCISE ULLESS VICTO INSERTION APP<br>N NOTES ULLESS VICTO INSERTION APP OT<br>UNICAS AND APP OF THE APP OF THE APP OF THE APP OF THE<br>UNICAS AND APP OF THE APP OF THE APP OF THE APP OF THE APP OF THE<br>UNICAS AND APP OF THE APP OF THE APP OF THE APP OF THE APP OF THE<br>APP OF THE APP O | uced or copied in any<br>disposed of entirely or in                 |
| NOTES:                                                          |                  |                              | X±.1 HOLES±005 ASSEMBLT, PALCON HP                                                                                                                                                                                                                                                                                                                                                                                                                                                                                                                                                                                                                                                                                                                                                                                                                                                                                                                                                                                                                                                                                                                                                                                                                                                                                                                                                                                                                                                                                                                                                                                                                                                                                                                                                                                                                                                                                                                                                                                                                                                                                                             | R TRIPOD MOUNT                                                      |
| I. PLACE ADHESIVE-BACK CORK FIRMLY INTO PLACE ON ITEM 3 BRACKET |                  |                              | XXX:2.05         PALCON HIR           SCALE         SHT I           REF.         OF                                                                                                                                                                                                                                                                                                                                                                                                                                                                                                                                                                                                                                                                                                                                                                                                                                                                                                                                                                                                                                                                                                                                                                                                                                                                                                                                                                                                                                                                                                                                                                                                                                                                                                                                                                                                                                                                                                                                                                                                                                                            | size<br>B                                                           |