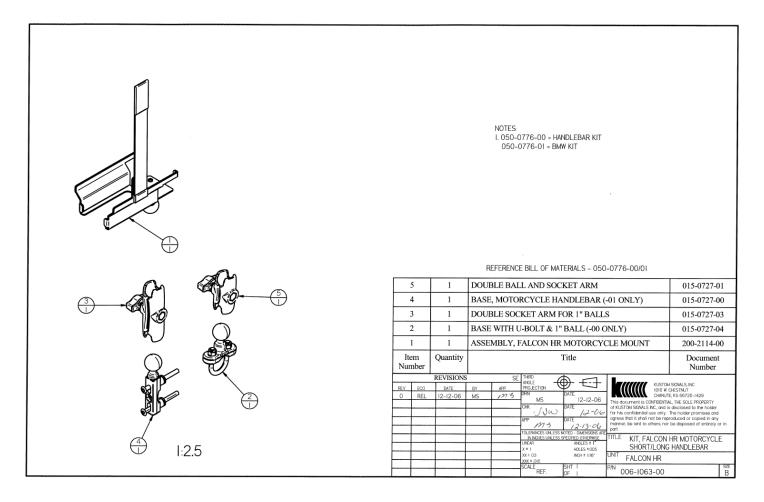

# Motorcycle Handlebar Mount

| Vehicles:    | All Motorcycles with Tube Handlebar |
|--------------|-------------------------------------|
| Model Years: | 2012-Present                        |
| Location:    | Handlebar                           |
| Products:    | Falcon HR                           |

|       |                  |                         | NOTES<br>1. 050-0776-00 = HANDLEBAR KIT<br>050-0776-01 = BMW KIT                                                                                                                                                                                                    |                                                                                                                                                                   |
|-------|------------------|-------------------------|---------------------------------------------------------------------------------------------------------------------------------------------------------------------------------------------------------------------------------------------------------------------|-------------------------------------------------------------------------------------------------------------------------------------------------------------------|
|       | []               |                         | REFERENCE BILL OF MATERIALS - 050-0776-00/01                                                                                                                                                                                                                        |                                                                                                                                                                   |
|       | 5                | 1                       | DOUBLE BALL AND SOCKET ARM                                                                                                                                                                                                                                          | 015-0727-01                                                                                                                                                       |
|       | 4                | 1                       | BASE, MOTORCYCLE HANDLEBAR (-01 ONLY)                                                                                                                                                                                                                               | 015-0727-00                                                                                                                                                       |
|       | 3                | 1                       | DOUBLE SOCKET ARM FOR 1" BALLS                                                                                                                                                                                                                                      | 015-0727-03                                                                                                                                                       |
|       | 2                | 1                       | BASE WITH U-BOLT & 1" BALL (-00 ONLY)                                                                                                                                                                                                                               | 015-0727-04                                                                                                                                                       |
|       | 1                | 1                       | ASSEMBLY, FALCON HR MOTORCYCLE MOUNT                                                                                                                                                                                                                                | 200-2114-00                                                                                                                                                       |
|       | Item<br>Number   | Quantity                | Title                                                                                                                                                                                                                                                               | Document<br>Number                                                                                                                                                |
| 1:2.5 | REV ECO<br>O REL | REVISIONS DATE 12-12-06 | ET APP PROJECTION DATE 2-12-06<br>MS /21.5 DATE 2-12-06<br>MS /21.5 DATE /2-12-06<br>CFK JU DATE /2-2-06<br>APP /// JU DATE /2-2-06<br>APP /// JU DATE /2-13-06<br>TO ENVERSE SCREPO DATE / DATE /2-13-06<br>TO ENVERSE SCREPO DATE / DATE /2-13-06<br>NED SCREPORT | d is disclosed to the holder<br>by The holder provises and<br>reproduced or copied in any<br>nor be disposed of entirely or in<br>N HR MOTORCYCLE<br>VG HANDLEBAR |