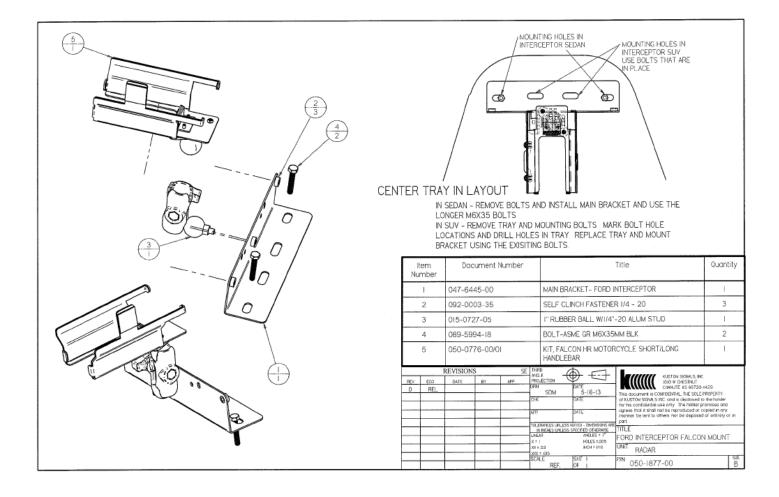

# Interceptor Mount

| Vehicles:    | Ford Interceptor             |
|--------------|------------------------------|
| Model Years: | 2012-Present                 |
| Location:    | Dash Board, Center Dash Tray |
| Products:    | Falcon HR                    |
|              |                              |