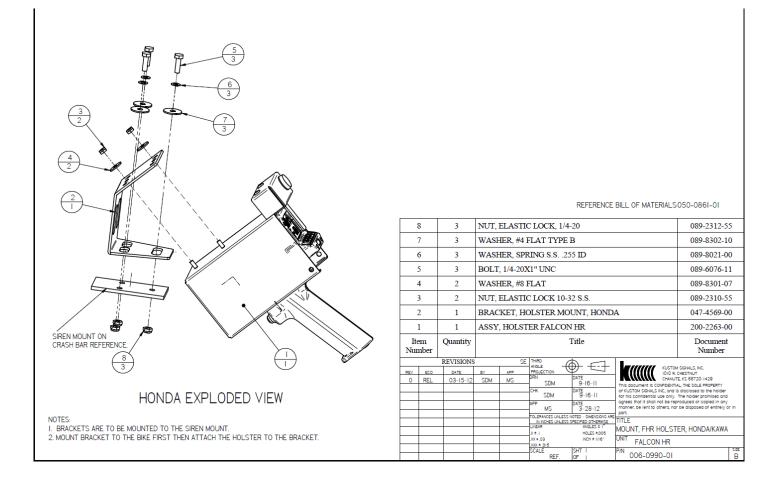

# 2007-2013 Holster with Mount

| Vehicles:    | ST 1300 PA            |
|--------------|-----------------------|
| Model Years: | 2007-Present          |
| Location:    | Crashbar              |
| Products:    | Falcon HR with Handle |