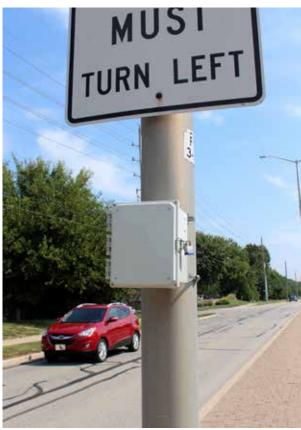

# Easy to Deploy

- Light weight compact design
- Simple install and setup
- Long lasting battery or solar option
- USB and wireless download
- Common mounting bracket with Kustom PMD

# **Effective Speed Studies**

- Collect and analyze traffic data
- Two+ lanes coverage (typical)
- Approaching, receding or both directions
- Free flow method replaces road tubes

Secure

Simple operation Approaching, receding or both

Traffic Data