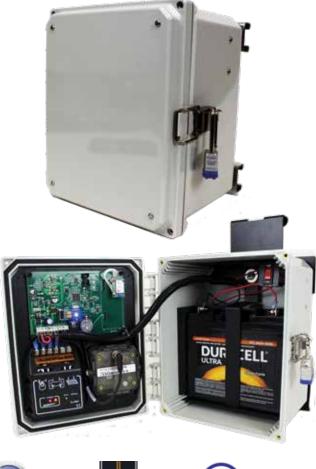

# Easy to Deploy

- Light weight compact design
- Simple install and setup
- Long lasting battery or solar option
- USB and wireless download
- Common mounting bracket with Kustom PMD

# Rugged, Reliable & Secure

- Lockable polycarbonate enclosure
- IP-68/NEMA 4 waterproof protection
- Kustom Signals Directional K-band radar

# StealthStat II Covert Traffic Statistics

10.6"H x 8.6" W x 6.6"D (26.9 cm x 21.8 cm x 16.7 cm)

Polycarbonate, lockable

12V sealed lead acid

20 W, indefinite use

Free-flow method

1,000 ft. (300+ m.)

24.125 GHz  $\pm$  100 MHz Multilane 12° beamwidth

20 amp-hours

8 days (typical)

6.7 lbs. 20 lbs.

IP-68/NEMA 4 solid/liquid ingress

Kustom Signals Directional K-band

Approaching, receding, or both

-22° to +160°F (-30° to + 60° C)

105 ft wide at 500 ft (30m wide at 150m)

## **Specifications**

- Dimensions:
- Enclosure:
- Weight:
- w/ battery:
- Battery:
- Run Time:
- Solar option:
- RADAR:
- Lane coverage:
- Traffic Count:
- Direction:
- Typical range:
- Operating Temp:
- Speed accuracy:  $\pm 1 \text{ mph} (\pm 1 \text{ kph})$
- Data storage:
- 1/0:
- e: 4 MB USB and low powered wireless
- Mounting:
  - Pole mount bracket
  - Strap kit: 0.022" (0.56 mm) Worm-Drive hose & tube clamp
    Clamp ID: 2" to 12 ¼" (51 to 311 mm)