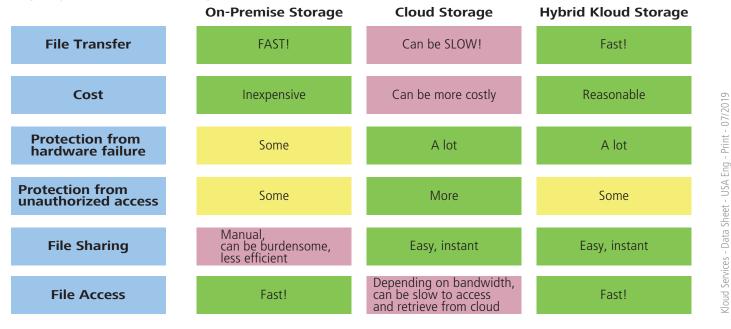

## Is your head in the cloud? If you are trying to decide if cloud storage is the best option for

your agency, here are a few things to consider:

# **Full Kloud Storage**

- All evidence stored safely and securely in a CJIS compliant Azure Government data center
- Protection from hardware failure
- Protection from unauthorized access
- Instant, easy file sharing
- File upload and access dependent on bandwidth

## **Hybrid Kloud Storage**

- Store only those evidentiary files you choose to the cloud
- Non-evidentiary files can be stored with on-premises storage
- All of the benefits of cloud storage at a much lower cost
- Scale into cloud at your own pace
- Internet bandwidth not as critical for upload and access of evidentiary files