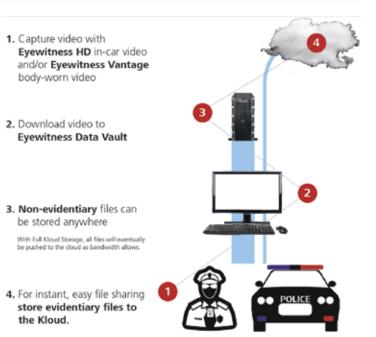

4 STEPS TO A SIMPLIFIED KLOU THAT WORKS FOR YOU

## **Hybrid Kloud Storage**

- Store only those evidentiary files you choose to the cloud
- Non-evidentiary files can be stored with on-premises storage
- All of the benefits of cloud storage at a much lower cost
- Scale into cloud at your own pace
- Internet bandwidth not as critical for upload and access of evidentiary files