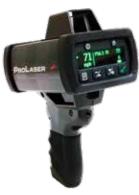

### **ProLaser 4 Railroad Speed LIDAR**

- 0.5 to 99 MPH/KPH/Knots
- 0.1 speed display resolution

Bundle includes LIDAR, 8 AA rechargeable batteries, charger, USB cable for data download and hard carry case