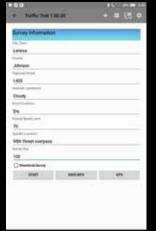

Enter survey parameters including location description and survey size

Measure targets with ProLaser 4 and monitor survey progress on the tablet

## Attach photos & GPS coordinates to survey

| 08:13 4         | 99.41 |
|-----------------|-------|
| Lenexa John-    | I-435 |
| Survey Count    | 100   |
| Average Speed   | 75.42 |
| 85th Percentile | 80    |
| Over Limit      | 88    |
| Over +5         | 50    |
| 50th Percentile | 75    |
| Std Deviation   | 3.87  |
| Ten Mile Pace   | 73-82 |
| In Pace (%)     | 78.78 |
| 4 ⊕             | •     |